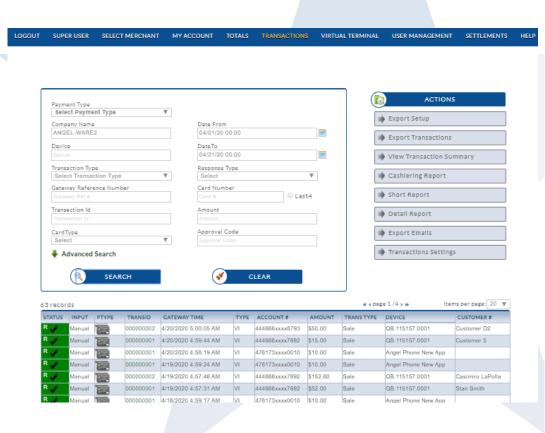

### **Transaction Manager**

#### Real-time access to view and export payment data

- View transactions
- Process sale, return, reversal
- Export report data
- Manage user access
- > Chat with support
- View/close batches
- Print or email receipts
- ➤ View/update profile