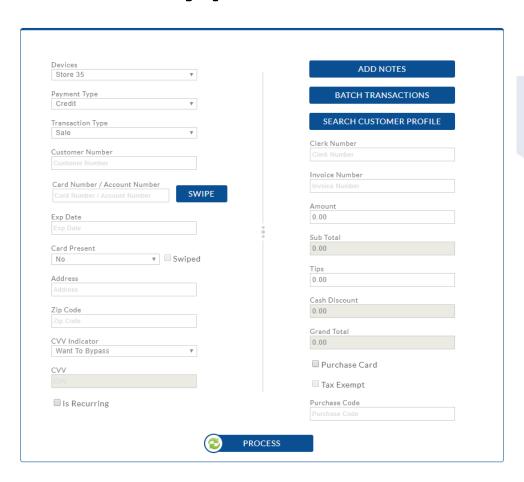

#### **Virtual Terminal**

#### Efficiently process transactions from a PC or phone

- ➤ Cash Discount/Surcharge
- > Batch Transaction Upload
- > Recurring Transactions
- ➤ QuickBooks Integration
- > Card Wallet
- > Customer Database
- ➤ Level 2, Level 3 available
- ➤ Card Updater
- ➤ Gift, ACH, EBT, Food Stamp