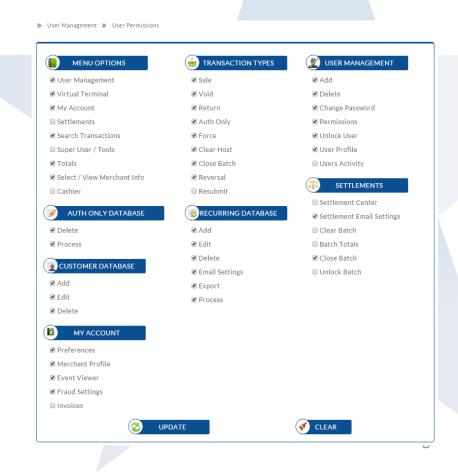

# User Access Management Customize merchant interface and employee access

- ➤ Menu Options
- >Transaction Types
- > Settlements
- ➤ Auth Only Database
- ➤ Recurring Database
- ➤ Customer Database
- ➤ My Account