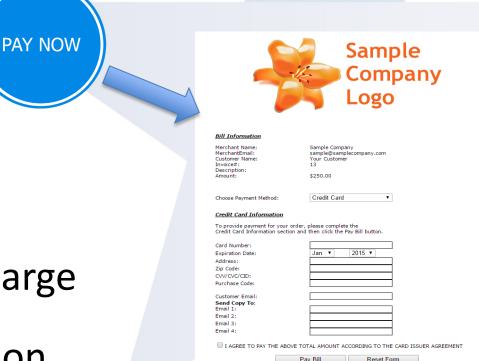

# Pay Now Button / Payment Form Accept payments directly from your website

- ➤ Easy to Create
- > Easy to Implement
- ➤ Quick and Secure
- ➤ Cash Discount/Surcharge
- QuickBooks Integration

# Send a payment link to customer's phone, tablet or PC via email from the safety of your office or home

- Collect payments from anywhere in seconds
- Low cost contactless experience
- > Fast and secure
- Cash Discount / Surcharge
- QuickBooks integration
- View payment status
- > Receive email notifications upon payment