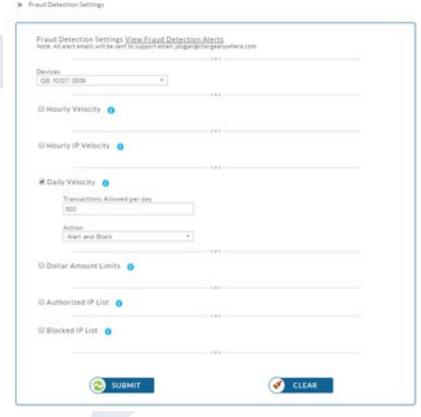

#### **Fraud Controls**

### Manage merchant risk and generate real time alerts

- ➤ Hourly Velocity
- ➤IP Velocity
- ➤ Daily Velocity
- ➤ Dollar Amount Limits
- ➤ Authorized IP List
- ➤ Blocked IP List