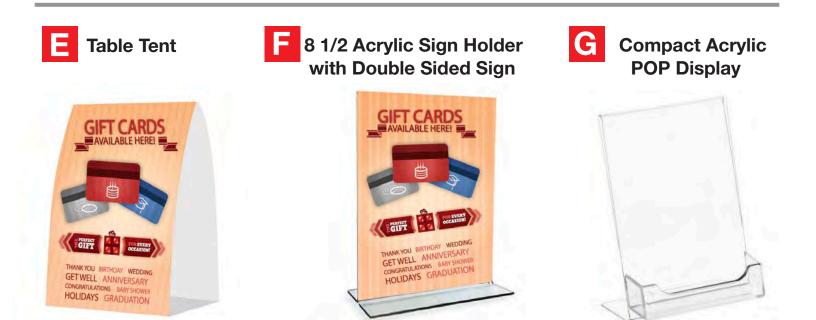

| Item Letter | Item # | Item Description                              | Unit Cost      | Quantity | Total Cost |
|-------------|--------|-----------------------------------------------|----------------|----------|------------|
| А           |        | Fold Up Card Holders/Presenters - 100         | 29.99          |          |            |
| В           |        | Standard White Envelope - 100                 | 10.99          |          |            |
| С           |        | Gift Card Sleeves - 100                       | 19.99          |          |            |
| D           |        | Blue Window Decal                             | 4.00           |          |            |
| E           |        | Table Tent                                    | 1.99           |          |            |
| F           |        | 8 1/2 x 11 Acrylic Sign Holder                | 12.00          |          |            |
| G           |        | Compact Acrylic POP Display                   | 10.00          |          |            |
| Н           |        | Enrollment Forms - 100                        | 4.00           |          |            |
| I           |        | Starter Package (US Ground Shipping Included) | 130.00         |          |            |
|             |        | GRAND TOTAL (Not including s                  | <br>hipping ch | arges)   |            |

## Starter Package

#### 1 of each:

Double-Sided Color Sign Acrylic Sign Holder Compact Acrylic POP Display

#### 2 of each:

Table Tents Window Decals

**US Ground Shipping Included** 