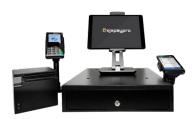

## **ANDROID 02 RESTAURANT**

\$398.00

02 Tablet: \$299 Cash Drawer: \$99 Z6 Terminal shown (not included)

## **ANDROID 02 RETAIL**

\$487.00

02 Tablet: \$299
Cash Drawer: \$99 Barcode
Scanner: \$89\*\* Z6 Terminal
shown (not included)