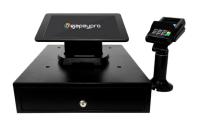

## **ANDROID 02 RETAIL**

\$487.00

02 Tablet: \$299
Cash Drawer: \$99 Barcode
Scanner: \$89\*\* Z6 Terminal
shown (not included)