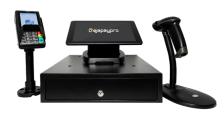

## **iPAD RETAIL**

## \$217.00 + subscription\*

iPad Tablet Placement: inquire Cash Drawer: \$99 Barcode Scanner: \$89\*\* Tablet Stand: \$29 Z6/Q3 Terminal shown (not included) Receipt Printer shown (not included)