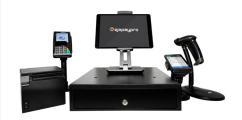

## **iPAD RESTAURANT**

## \$128.00 + subscription\*

iPad Tablet Placement: inquire Cash Drawer: \$99 Tablet Stand: \$29 Z6/Q3 Terminal shown (not included) Receipt Order/Receipt Printer shown