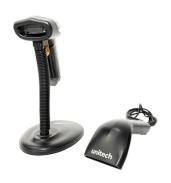

# HARDWARE PRICING

## **ANDROID 02 RESTAURANT**



\$398.00

02 Tablet: \$299 Cash Drawer: \$99 Z6 Terminal shown (not included)

## **ANDROID 02 RETAIL**



\$487.00

02 Tablet: \$299
Cash Drawer: \$99 Barcode
Scanner: \$89\*\* Z6 Terminal
shown (not included)

## **iPAD RETAIL**



## \$217.00 + subscription\*

iPad Tablet Placement: inquire Cash Drawer: \$99 Barcode Scanner: \$89\*\* Tablet Stand: \$29 Z6/Q3 Terminal shown (not included) Receipt Printer shown (not included)

## **iPAD RESTAURANT**



## \$128.00 + subscription\*

iPad Tablet Placement: inquire Cash Drawer: \$99 Tablet Stand: \$29 Z6/Q3 Terminal shown (not included) Receipt Order/Receipt Printer shown

# CASH DRAWER



\$99.00

## **BARCODE SCANNER**



\$89.00
\*\*USB or Bluetooth

## **RECEIPT PRINTERS**

(not included)



See your distributor

Epson TM-30 Star Micronics mC-Print3

# QD2 ANDROID PORTABLE TERMINAL



\$386.42 + subscription

Base station shown for photo purposes only, and is not sold.

## **\*SUBSCRIPTIONS PER MONTH**

**Retail:** \$29.95

Restaurant: \$39.95

Online ordering: an additional

\$29.95 for iPad installation

Any additional register: \$10.00

Any additional terminal: \$3.95