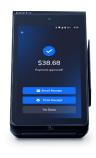

#### Mobile Ordering and Pay-at-the-Table

SkyTab Mobile is a complete mobile ordering and payment solution to supercharge restaurant efficiency and enhance the guest experience.

#### **Payment Acceptance**

- EMV chip card acceptance
- Contactless NFC payments
- QR code payments
- Gift cards, including eGift cards
- Mobile devices for tableside payment