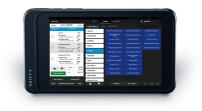

SkyTab Mobile

A handheld terminal to take orders and accept payment from anywhere.

SkyTab Glass

A purpose-built tablet optimized for efficient tableside ordering.

**Kitchen Display** 

Supercharge your BOH efficiency with a kitchen display system.