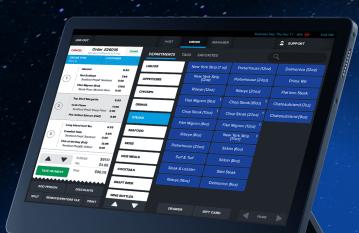

### **Next-Gen Hardware Solutions**

Cutting-edge hardware to meet your business's unique needs - all with a lifetime warranty.

SkyTab POS System

Your restaurant's hub has a sleek design and flawless performance.

#### Mobile Ordering and Pay-at-the-Table

SkyTab Mobile is a complete mobile ordering and payment solution to supercharge restaurant efficiency and enhance the guest experience.