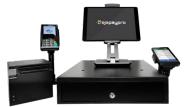

#### **iPAD RESTAURANT**

\$128.00 + subscription\* iPad Tablet Placement: inquire Cash Drawer: \$99 Tablet Stand: \$29 Z6/Q3 Terminal shown (not included) Receipt Order/Receipt Printer shown (not included)

## **iPAD RETAIL**

\$217.00 + subscription\* iPad Tablet Placement: inquire Cash Drawer: \$99 Barcode Scanner: \$89\*\* Tablet Stand: \$29 Z6/Q3 Terminal shown (not included) Receipt Printer shown (not included)