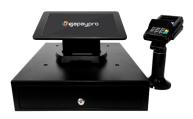

# ANDROID 02 RESTAURANT

**\$398.00** 02 Tablet: \$299 Cash Drawer: \$99 Z6 Terminal shown (not included)

#### **CASH DRAWER**

\$99.00