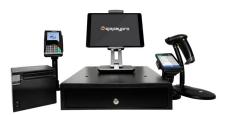

# ANDROID 02 RESTAURANT

**\$398.00** 02 Tablet: \$299 Cash Drawer: \$99 Z6 Terminal shown (not included)