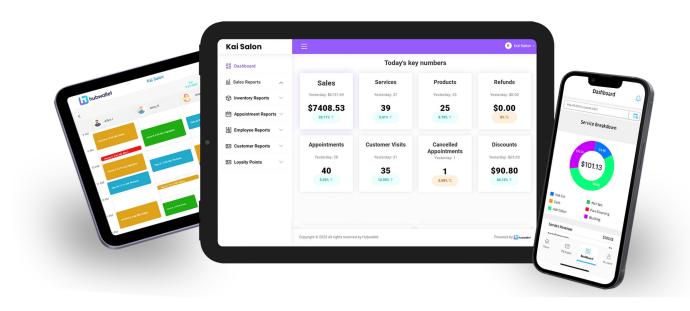

#### Report App

Analyze profits, view key sales numbers, and track appointment data.