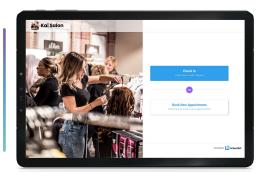

#### **Check-In App**

Streamline operations and free up your workforce by allowing customers to checkin for existing appointments or to schedule a new one instantly.