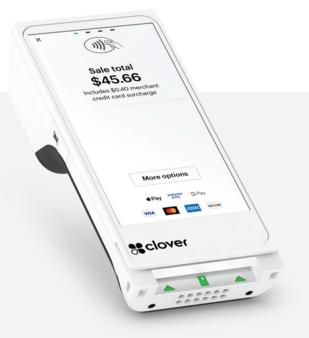

#### Accept all major payment types

Let your customers pay how **they** want to pay. Swipe, dip or tap. Credit or debit. NFC payments including Apple Pay\*, Google Pay\* and more.

### Sales-ready and fast!

Start taking orders out of the box, with minimal set-up and training. Speedy setup, fast unlocks, super-responsive touch screen, LTE connectivity and more.