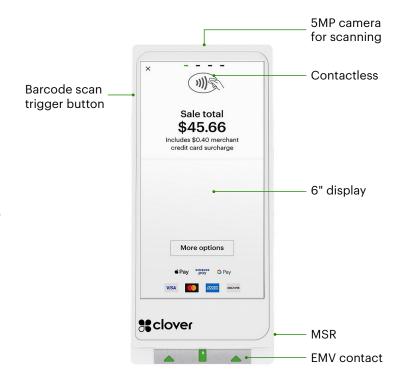

### Tableside service

Device in hand, servers can fire orders directly from the table, scan barcodes and QR codes, add order notes, and send receipts through email or SMS

### Quick payments

Customers can pay in any way, including debit, credit, tab, insert or swipe

# How Clover Flex Pocket compares to Clover Flex

|                        | Clover Flex 3                                                       | Clover Flex Pocket                                                  |
|------------------------|---------------------------------------------------------------------|---------------------------------------------------------------------|
| Weight                 | 1.2 lbs                                                             | 0.9 lbs                                                             |
| Employee Login Method  | Employee Passcode<br>Employee Login Card                            | Employee Passcode<br>Employee Login Card                            |
| Camera                 | Color camera (5MP)                                                  | Color camera (5MP)                                                  |
| Barcode Reader         | 1D/2D barcode scanning – with dedicated external button for barcode | 1D/2D barcode scanning – with dedicated external button for barcode |
| Receipt Printer        | Built-in                                                            | Not available                                                       |
| Charging Cradle        | Included                                                            | Not available                                                       |
| LAN Connectivity       | Not available                                                       | Not available                                                       |
| Wi-Fi                  | IEEE 802.11a/b/g/n/ac 1x1, 2.4GHz and 5GHz                          | IEEE 802.11a/b/g/n/ac 1x1, 2.4GHz and 5GHz                          |
| Cellular Data          | US/CA: 4G/LTE only                                                  | US/CA: 4G/LTE only                                                  |
| Accessories (optional) | Clover Flex PIN Entry Aid<br>Silicone Sleeve<br>Travel Kit          | Clover Flex PIN Entry Aid<br>Silicone Sleeve<br>Travel Kit          |