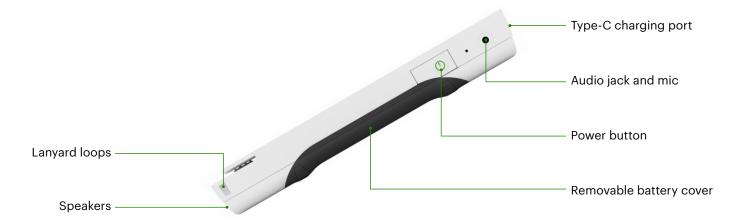

## Lightweight design

Flex Pocket is 30% lighter than previous Flex models, so it's easy to carry during long days