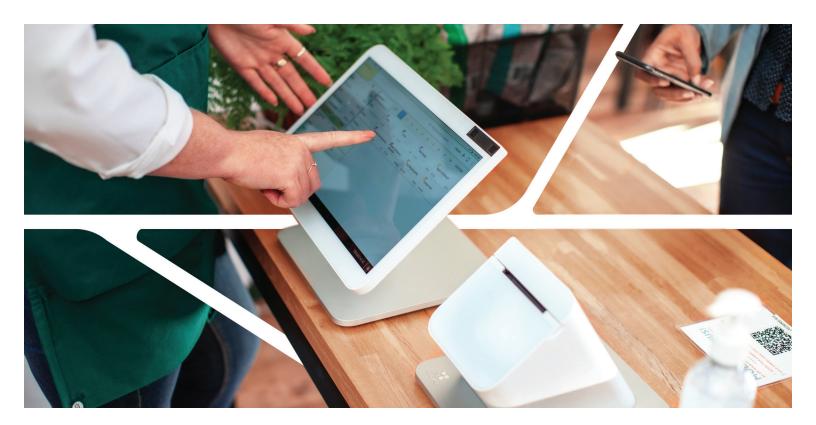

# Accept payments and manage your restaurant business with Clover Station Solo

A powerful, all-in-one restaurant point-of-sale (POS) device to manage your dine-in, take-out and delivery services

Clover® Station Solo provides the power you need to process guest payments, print receipts, track sales transactions, and run Clover software to manage your restaurant business.

- → The convenience of all-in-one
  - Accept payments in-person or over the phone, enter and fire orders to the kitchen, print bills and receipts and access the Clover Dining software to manage your restaurant.
- → The power to run your business

# A powerful POS system to accept payments and run your business

- Accept card payments with the card insert and swipe slots integrated into the screen
- Take orders over-the-phone by keying in card information in Clover Virtual Terminal
- · Print receipts with the included printer
- Manage orders, inventory, employees and other parts of your business with Clover Dashboard