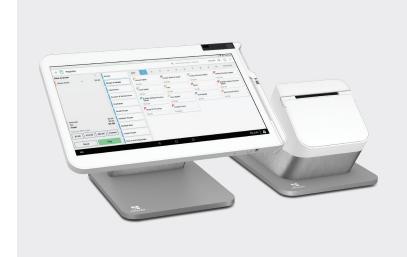

# Accept payments and manage your restaurant business with Clover Station Solo

A powerful, all-in-one restaurant point-of-sale (POS) device to manage your dine-in, take-out and delivery services

Clover® Station Solo provides the power you need to process guest payments, print receipts, track sales transactions, and run Clover software to manage your restaurant business.

# A powerful POS system to accept payments and run your business

- Accept card payments with the card insert and swipe slots integrated into the screen
- Take orders over-the-phone by keying in card information in Clover Virtual Terminal
- · Print receipts with the included printer
- Manage orders, inventory, employees and other parts of your business with Clover Dashboard

### **Technical Specification**

- High-performance Qualcomm® 660 chip and Android® 10 operating system for fast performance
- One 14" merchant-facing display with a 1920x1080 resolution that tilts to accommodate different heights
- Supports card swipe and insert

- Connectivity through wired Ethernet, Wi-Fi 802.11 a/b/g/n/ac Dual-Band 2.4 GHz/5 GHz or LTE
- Includes a Clover receipt printer
- Dimensions of 13.7" by 8.7" by 9.1"