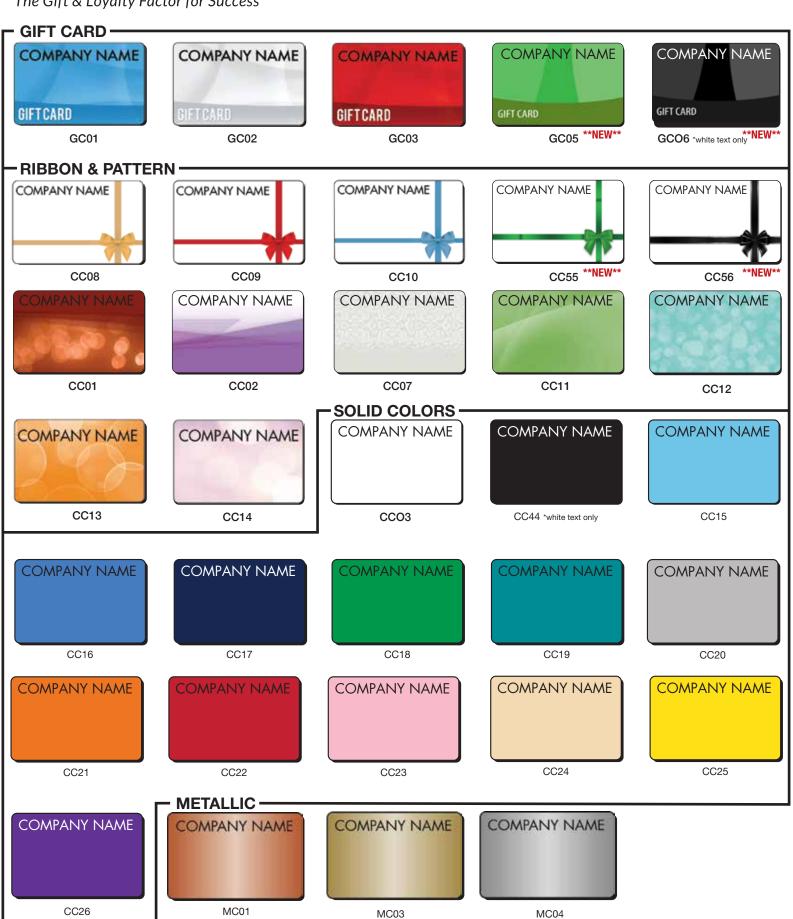

## **Instock Card Order Form**

The Gift & Loyalty Factor for Success

| Mercha                                                                 | nt Info:   |                |             |              | Shipping (if different) |               |              |            |             |  |
|------------------------------------------------------------------------|------------|----------------|-------------|--------------|-------------------------|---------------|--------------|------------|-------------|--|
| Name                                                                   |            |                |             |              | Name                    |               |              |            |             |  |
| Contact                                                                |            |                |             |              | Address                 |               |              |            |             |  |
| Address                                                                |            |                |             |              | City                    |               |              | State      | Zip         |  |
| City                                                                   |            |                | State Zip   | )            | Phone                   |               | Email        |            |             |  |
| Phone                                                                  |            | Email          |             |              | Quan                    | Quantity:     |              |            |             |  |
|                                                                        |            |                |             |              | <b>□ 100</b> [          |               | 250 □        | 500        | □           |  |
| Card De                                                                | esigns: (I | Please se      | addition    | nal pages    | for desig               | gns)          |              |            |             |  |
| ☐ GC01                                                                 | ☐ GC02     | ☐ <b>GC</b> 03 | ☐ GC04      | ☐ GC05       | ☐ GC06                  | ☐ CC01        | ☐ CC02       | ☐ cc03     | G □ CC04    |  |
| CC05                                                                   | □ ссо6     | ☐ CC07         | □ ccos      | □ cco9       | ☐ CC10                  | ☐ CC11        | ☐ CC12       | ☐ CC13     | □ CC14      |  |
| ☐ CC15                                                                 | ☐ CC16     | ☐ CC17         | ☐ CC18      | ☐ CC19       | ☐ CC20                  | ☐ CC21        |              | □ CC23     | G □ CC24    |  |
| ☐ CC25                                                                 | ☐ CC26     | ☐ CC27         | ☐ CC28      | ☐ CC29       | □ ссзо                  | ☐ CC31        | □ CC32       | □ ссзз     | □ CC34      |  |
| □ CC35                                                                 | □ ссз6     | □ ссз7         | □ ссз8      | □ ссз9       | CC40                    | ☐ CC41        | ☐ CC42       | □ CC44     | ☐ CC45      |  |
| CC46                                                                   | ☐ CC47     | ☐ CC48         | ☐ CC49      | ☐ CC50       | ☐ CC51                  | ☐ CC52        | ☐ CC53       | ☐ CC54     | ☐ CC55      |  |
| ☐ CC56                                                                 | ☐ CC57     | ☐ <b>CC</b> 58 | ☐ MC01      |              | □ мсоз                  | ☐ MC04        | ☐ HC01       | ☐ HC02     | _           |  |
| Front Te                                                               | ext Font:  |                |             |              |                         |               |              |            |             |  |
| ☐ Futuro                                                               | a Normal   | ☐ Arial        | Black [     | ∃Segoe I     | Print 🗆                 | AR Berk       | ley 🗆 Vi     | Val        |             |  |
| □ DRY (                                                                | GULCH      | ☐ Coope        | rman [      | at ob c      | English $\Box$          | BOSTON        | $\square Sn$ | ell Roundi | hand Script |  |
| Font Co                                                                |            |                |             |              |                         |               |              |            |             |  |
| □ Black                                                                | · DW       |                | Red 🗆       | Orange       | ☐ Yello                 | w ∐ G         | reen _       | Blue       | ☐ Purple    |  |
| Mercha                                                                 | nt Name    | Position       | on Front    | of Card:     |                         | Add           | itional Te   | xt on Ca   | rd Front:   |  |
| (These selections will determine where on t                            |            |                |             |              |                         | MEDCHANT NAME |              |            |             |  |
| of the card the merchant's name will be prin PLEASE CHECK ONE OF EACH. |            |                |             |              | ited).                  |               | WIENCE       | IAN I NAW  |             |  |
| Position                                                               | . 1        |                |             |              |                         |               |              |            |             |  |
| (Position                                                              |            |                |             |              |                         |               |              |            |             |  |
| up and do                                                              | own) P     | osition 2 (    | Position le | ft to right) |                         |               |              |            |             |  |
| ☐ Top ☐ Left ☐ Center ☐ Right                                          |            |                |             |              |                         | Addit         | ional Info   | J          |             |  |
| ☐ Midd                                                                 | lle 📗      |                | Send to a   | ortwork/     | _<br>@factor            | laift oo:     | <b>n</b>     |            |             |  |