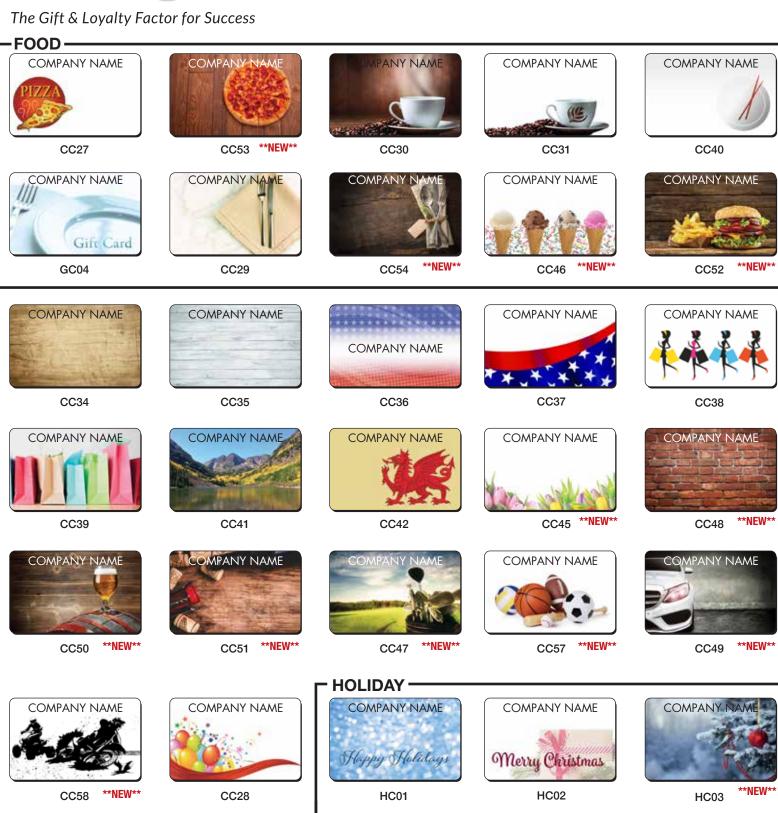

## **Instock Card Order Form**

The Gift & Loyalty Factor for Success

| Mercha                                                                 | nt Info:   |                |             |              | Shipping (if different) |               |              |            |             |  |
|------------------------------------------------------------------------|------------|----------------|-------------|--------------|-------------------------|---------------|--------------|------------|-------------|--|
| Name                                                                   |            |                |             |              | Name                    |               |              |            |             |  |
| Contact                                                                |            |                |             |              | Address                 |               |              |            |             |  |
| Address                                                                |            |                |             |              | City                    |               |              | State      | Zip         |  |
| City                                                                   |            |                | State Zip   | )            | Phone                   |               | Email        |            |             |  |
| Phone                                                                  |            | Email          |             |              | Quan                    | Quantity:     |              |            |             |  |
|                                                                        |            |                |             |              | <b>□ 100</b> [          |               | 250 □        | 500        | □           |  |
| Card De                                                                | esigns: (I | Please se      | addition    | nal pages    | for desig               | gns)          |              |            |             |  |
| ☐ GC01                                                                 | ☐ GC02     | ☐ <b>GC</b> 03 | ☐ GC04      | ☐ GC05       | ☐ GC06                  | ☐ CC01        | ☐ CC02       | ☐ cc03     | G □ CC04    |  |
| CC05                                                                   | □ ссо6     | ☐ CC07         | □ ccos      | □ cco9       | ☐ CC10                  | ☐ CC11        | ☐ CC12       | ☐ CC13     | □ CC14      |  |
| ☐ CC15                                                                 | ☐ CC16     | ☐ CC17         | ☐ CC18      | ☐ CC19       | ☐ CC20                  | ☐ CC21        |              | □ CC23     | G □ CC24    |  |
| ☐ CC25                                                                 | ☐ CC26     | ☐ CC27         | ☐ CC28      | ☐ CC29       | □ ссзо                  | ☐ CC31        | □ CC32       | □ ссзз     | □ CC34      |  |
| □ CC35                                                                 | □ ссз6     | □ ссз7         | □ ссз8      | □ ссз9       | CC40                    | ☐ CC41        | ☐ CC42       | □ CC44     | ☐ CC45      |  |
| CC46                                                                   | ☐ CC47     | ☐ CC48         | ☐ CC49      | ☐ CC50       | ☐ CC51                  | ☐ CC52        | ☐ CC53       | ☐ CC54     | ☐ CC55      |  |
| ☐ CC56                                                                 | ☐ CC57     | ☐ <b>CC</b> 58 | ☐ MC01      |              | □ мсоз                  | ☐ MC04        | ☐ HC01       | ☐ HC02     | _           |  |
| Front Te                                                               | ext Font:  |                |             |              |                         |               |              |            |             |  |
| ☐ Futuro                                                               | a Normal   | ☐ Arial        | Black [     | ∃Segoe I     | Print 🗆                 | AR Berk       | ley 🗆 Vi     | Val        |             |  |
| □ DRY (                                                                | GULCH      | ☐ Coope        | rman [      | at ob c      | English $\Box$          | BOSTON        | $\square Sn$ | ell Roundi | hand Script |  |
| Font Co                                                                |            |                |             |              |                         |               |              |            |             |  |
| □ Black                                                                | · DW       |                | Red 🗆       | Orange       | ☐ Yello                 | w ∐ G         | reen _       | Blue       | ☐ Purple    |  |
| Mercha                                                                 | nt Name    | Position       | on Front    | of Card:     |                         | Add           | itional Te   | xt on Ca   | rd Front:   |  |
| (These selections will determine where on t                            |            |                |             |              |                         | MEDCHANT NAME |              |            |             |  |
| of the card the merchant's name will be prin PLEASE CHECK ONE OF EACH. |            |                |             |              | ited).                  |               | WIENCE       | IAN I NAW  |             |  |
| Position                                                               | . 1        |                |             |              |                         |               |              |            |             |  |
| (Position                                                              |            |                |             |              |                         |               |              |            |             |  |
| up and do                                                              | own) P     | osition 2 (    | Position le | ft to right) |                         |               |              |            |             |  |
| ☐ Top ☐ Left ☐ Center ☐ Right                                          |            |                |             |              |                         | Addit         | ional Info   | J          |             |  |
| ☐ Midd                                                                 | lle 📗      |                | Send to a   | ortwork/     | _<br>@factor            | laift oo:     | <b>n</b>     |            |             |  |