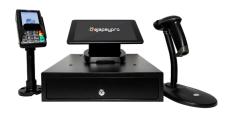

## **ANDROID 02 RETAIL**

\$487.00

02 Tablet: \$299
Cash Drawer: \$99 Barcode
Scanner: \$89\*\* Z6 Terminal
shown (not included)

#### **BARCODE SCANNER**

\$89.00
\*\*USB or Bluetooth