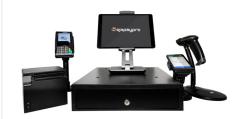

## **iPAD RETAIL**

\$217.00 + subscription\*

iPad Tablet Placement: inquire
Cash Drawer: \$99
Barcode Scanner: \$89\*\*
Tablet Stand: \$29
Z6/Q3 Terminal shown (not included)
Receipt Printer shown (not included)

#### **CASH DRAWER**

\$99.00

#### **BARCODE SCANNER**

\$89.00
\*\*USB or Bluetooth

## **RECEIPT PRINTERS**

(not included)