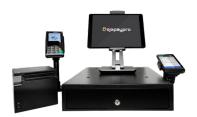

### **ANDROID 02 RESTAURANT**

\$398.00

02 Tablet: \$299 Cash Drawer: \$99 Z6 Terminal shown (not included)

## **ANDROID 02 RETAIL**

\$487.00

02 Tablet: \$299
Cash Drawer: \$99 Barcode
Scanner: \$89\*\* Z6 Terminal
shown (not included)

## **iPAD RETAIL**

\$217.00 + subscription\*

iPad Tablet Placement: inquire
Cash Drawer: \$99
Barcode Scanner: \$89\*\*
Tablet Stand: \$29
Z6/Q3 Terminal shown (not included)
Receipt Printer shown (not included)