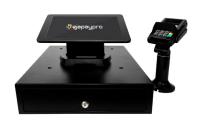

### **ANDROID 02 RESTAURANT**

\$398.00

02 Tablet: \$299 Cash Drawer: \$99 Z6 Terminal shown (not included)

### **iPAD RESTAURANT**

## \$128.00 + subscription\*

iPad Tablet Placement: inquire Cash Drawer: \$99 Tablet Stand: \$29 Z6/Q3 Terminal shown (not included) Receipt Order/Receipt Printer shown