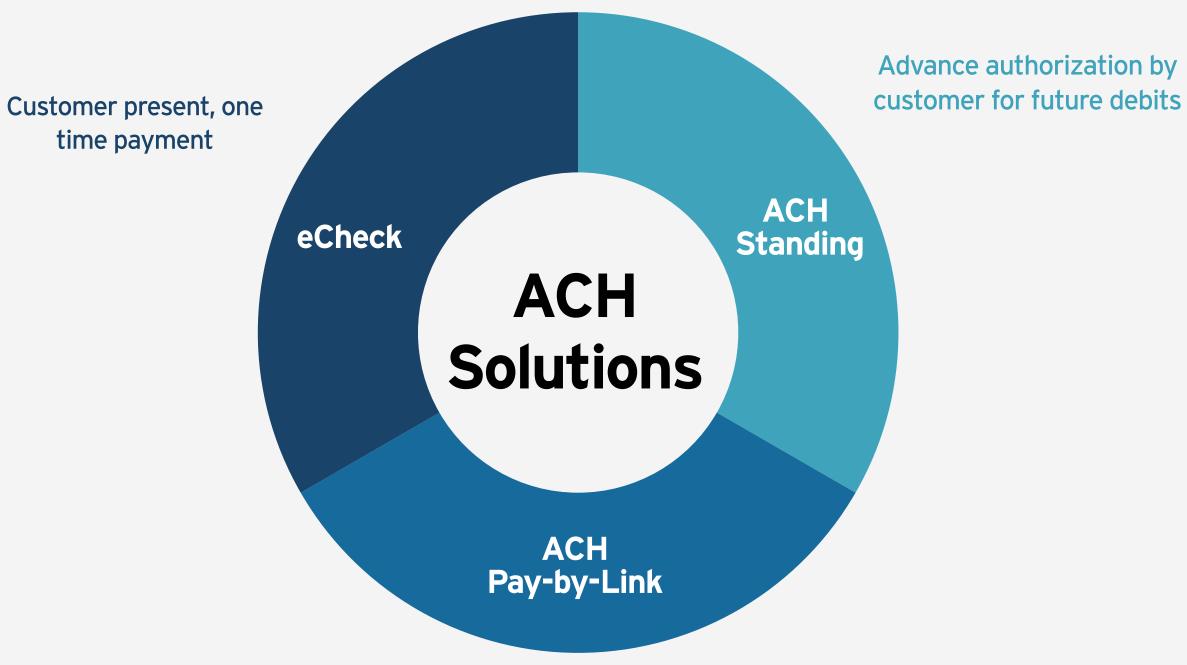

## The Guarantee Factor

Payment guarantee protects merchants from financial loss due to insufficient funds, closed accounts and stop payment orders.

Secure Payments, Guaranteed Success

Send one time ACH payment link request to customers

ACH Processing Available